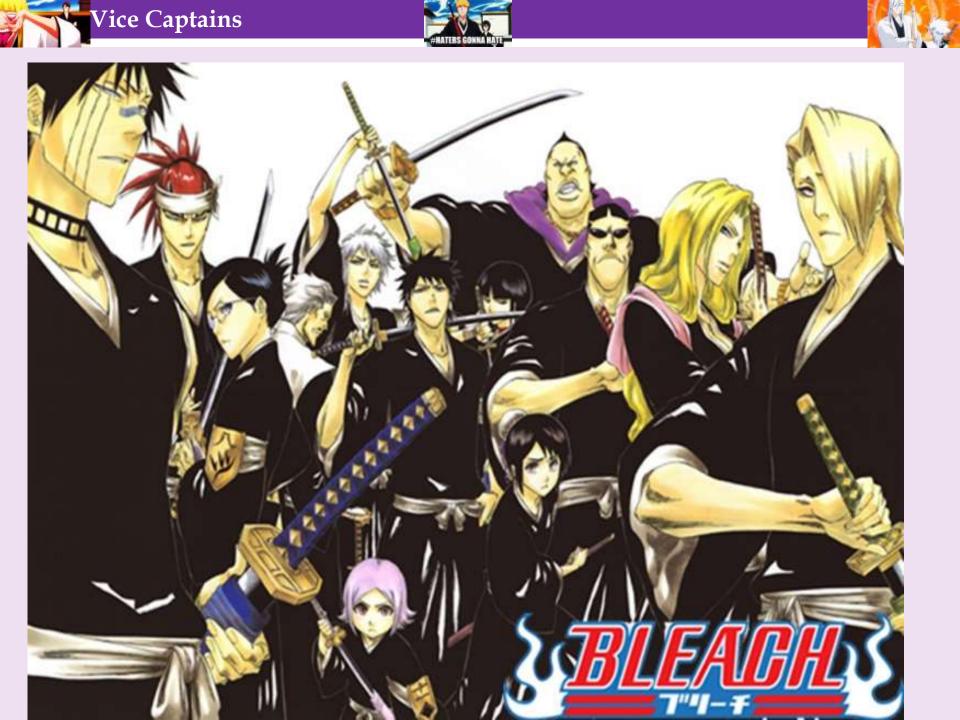

### 13<sup>th</sup> Division Vice Captain: Kaien Shiba (formerly), Sentaro Kotsubaki & Kiyone Kotetsu

- Yumechika Ayasegawa
- Ikkaku Madarame
- Eikichiro Saido
- Yasochika Iemura
- Makizo Aramaki

- 12<sup>th</sup> division peeps
  - Akon, Hoyosu, & Rin