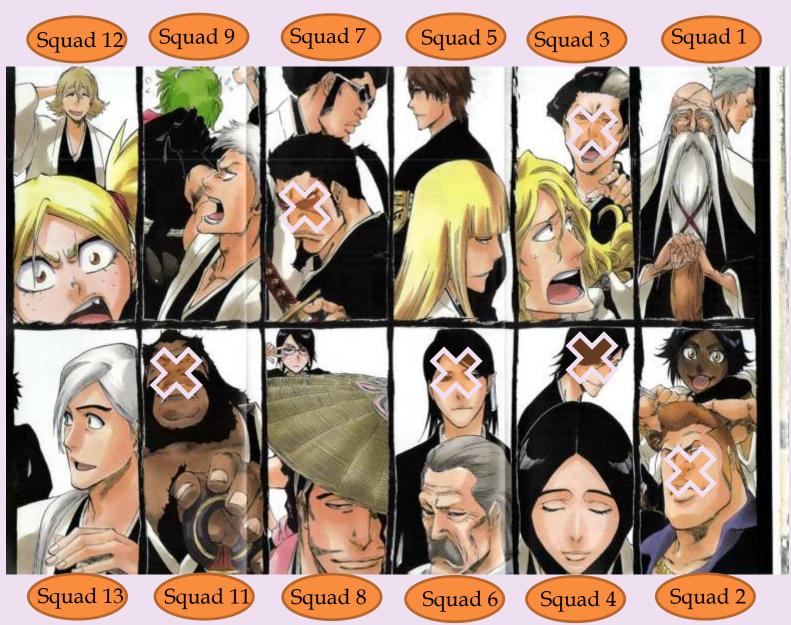

### 13<sup>th</sup> Division Vice Captain: Kaien Shiba (formerly), Sentaro Kotsubaki & Kiyone Kotetsu

- Yumechika Ayasegawa
- Ikkaku Madarame
- Eikichiro Saido
- Yasochika Iemura
- Makizo Aramaki

- 12<sup>th</sup> division peeps
  - Akon, Hoyosu, & Rin