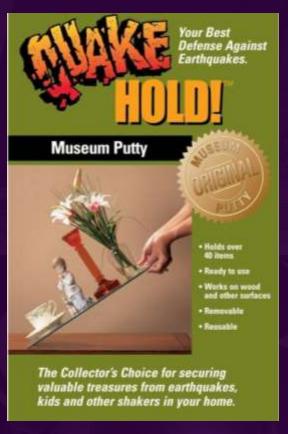

- Backorder, pre-order, tentative preorder, sold out, special releases
- Quake glue/museum wax

Around \$4-\$10 on Amazon

- If you need till next paycheck to pay for an item...
  - Reply to the payment request & see if you can get some more time
  - Don't expect mercy from AmiAmi; HLJ on the other hand...