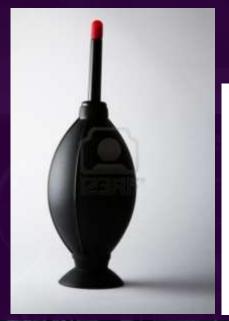

#### Cleaning

Iskander/Broskander (Fate/Zero) M.M.S. Collection/MegaHouse

Kayneth & Waiver (Fate/Zero) Banpresto

Rider (Fate/Stay Night) Figma

- Q-tips
- Air blower lens cleaner
  - Available on Amazon for ~\$7
  - Or camera/sports stores
- Be careful, b/c if you manhandle some figures they'll break just to spite you X/