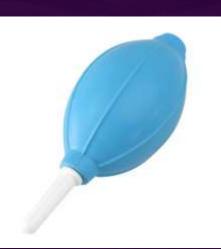

#### Cleaning

Iskander/Broskander (Fate/Zero) M.M.S. Collection/MegaHouse

Kayneth & Waiver (Fate/Zero) Banpresto

Rider (Fate/Stay Night) Figma

- Q-tips
- Air blower lens cleaner
  - Available on Amazon for ~\$7
  - Or camera/sports stores
- Be careful, b/c if you manhandle some figures they'll break just to spite you X/